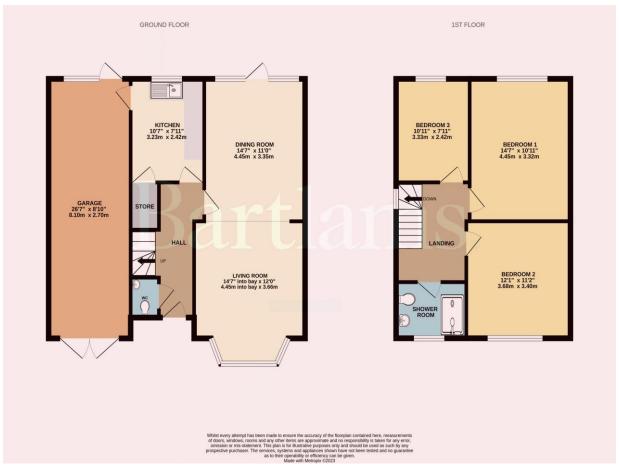

## £229,950

Traditional-style semi-detached family home in a much-favoured neighbourhood on the north-western outskirts of the city with an excellent selection of local amenities close at hand. Impressive Hall with original tile Minton flooring and downstairs W.C. Bay-fronted Living Room with opening into a Dining Area Fitted Kitchen with access to a side garage. Three double Bedrooms. Tiled Shower Room. Gas-fired central heating. Double glazing. Garage incorporating. Lawnenclosed rear garden with patio area and mature boarder.

- THREE DOUBLE BEDROOMS.
- THROUGH LIVING/DINING ROOM.
  - FITTED KITCHEN.
  - SHOWER ROOM.
  - DOUBLE GLAZING.
  - CENTRAL HEATING.
  - LARGE REAR GARDEN.
  - OFF ROAD PARKING.

PLEASE SIGN BELOW TO AGREE THAT THE DETAILS