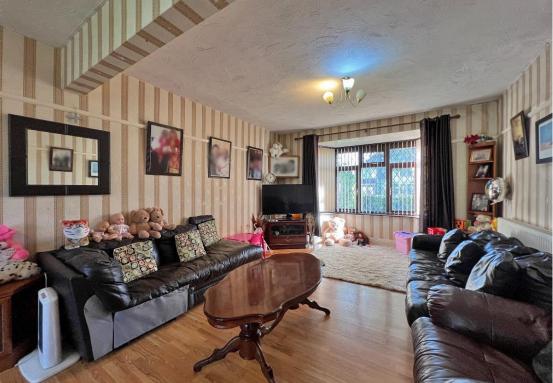

## £229,950

Traditional-style semi-detached family home in a much-favoured neighbourhood on the north-western outskirts of the city with an excellent selection of local amenities close at hand. Impressive Hall with original tile Minton flooring and downstairs W.C. Bay-fronted Living Room with opening into a Dining Area Fitted Kitchen with access to a side garage. Three double Bedrooms. Tiled Shower Room. Gas-fired central heating. Double glazing. Garage incorporating. Lawnenclosed rear garden with patio area and mature boarder.

- THREE DOUBLE BEDROOMS.
- THROUGH LIVING/DINING ROOM.
  - FITTED KITCHEN.
  - SHOWER ROOM.
  - DOUBLE GLAZING.
  - CENTRAL HEATING.
  - LARGE REAR GARDEN.
  - OFF ROAD PARKING.

PLEASE SIGN BELOW TO AGREE THAT THE DETAILS