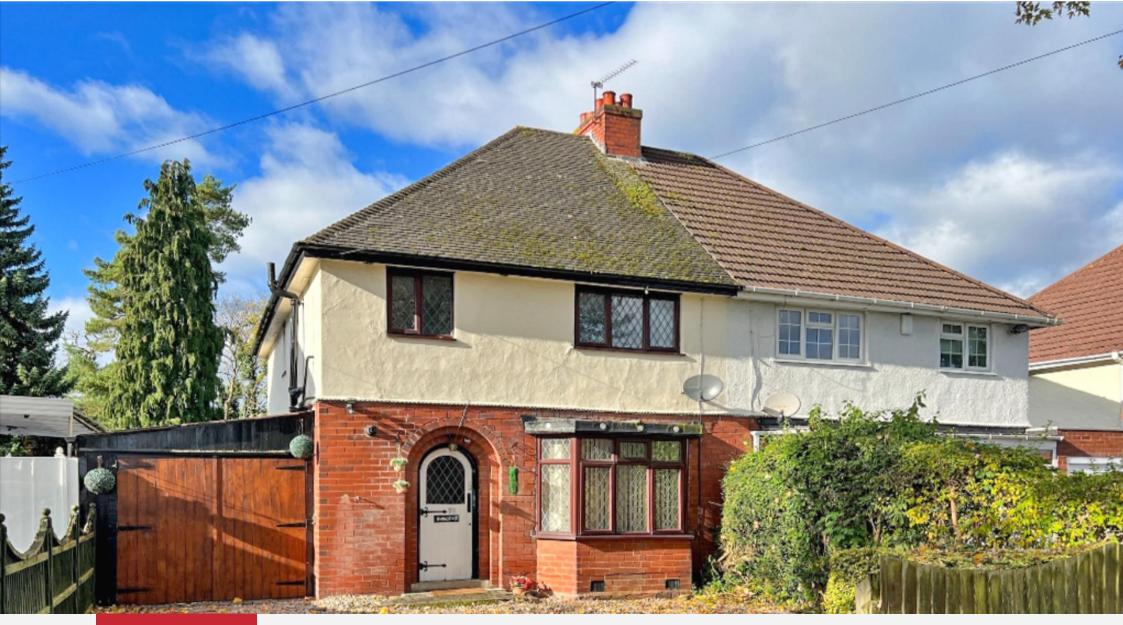

Bartlams.

71 Pendeford Avenue, Claregate, WV6 9EH

## £229,950

Traditional-style semi-detached family home in a much-favoured neighbourhood on the north-western outskirts of the city with an excellent selection of local amenities close at hand. Impressive Hall with original tile Minton flooring and downstairs W.C. Bay-fronted Living Room with opening into a Dining Area Fitted Kitchen with access to a side garage. Three double Bedrooms. Tiled Shower Room. Gas-fired central heating. Double glazing. Garage incorporating. Lawnenclosed rear garden with patio area and mature boarder.