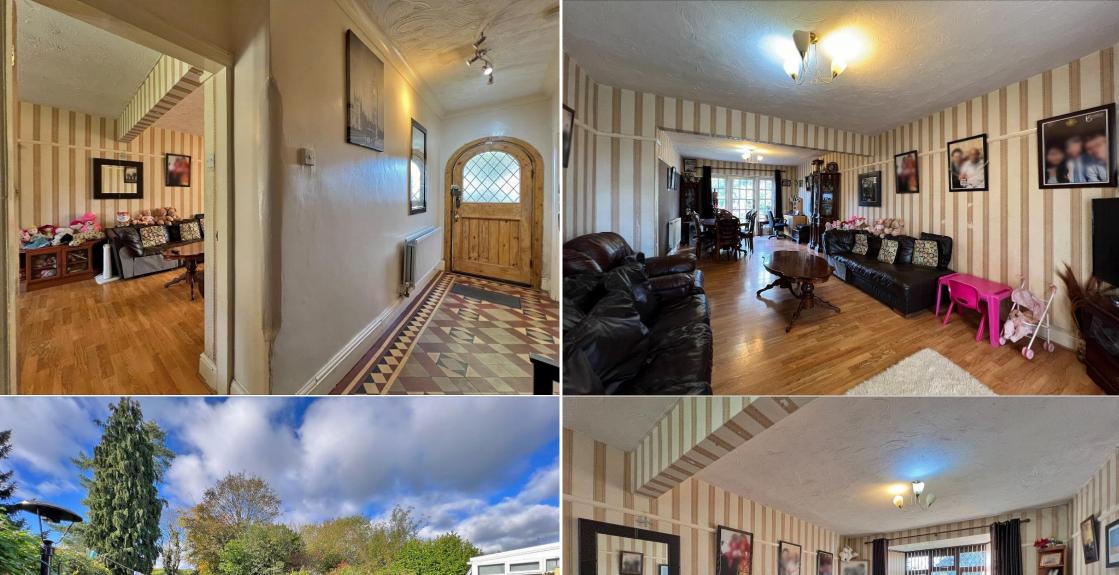

## £229,950

Traditional-style semi-detached family home in a much-favoured neighbourhood on the north-western outskirts of the city with an excellent selection of local amenities close at hand. Impressive Hall with original tile Minton flooring and downstairs W.C. Bay-fronted Living Room with opening into a Dining Area Fitted Kitchen with access to a side garage. Three double Bedrooms. Tiled Shower Room. Gas-fired central heating. Double glazing. Garage incorporating. Lawnenclosed rear garden with patio area and mature boarder.

- THREE DOUBLE BEDROOMS.
- THROUGH LIVING/DINING ROOM.
  - FITTED KITCHEN.
  - SHOWER ROOM.
  - DOUBLE GLAZING.
  - CENTRAL HEATING.
  - LARGE REAR GARDEN.
  - OFF ROAD PARKING.

PLEASE SIGN BELOW TO AGREE THAT THE DETAILS